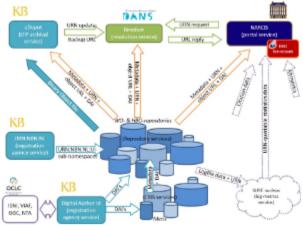

## **Dutch Repository Infrastructure - A Simplified Overview**

This shows the external targets who are dependend on harvesting information from the Dutch repositories.

Click illustration to view:

**Repository Services Infrastructure** 

The orange arrows in both illustrations represent the Application profiles involved for content provisioning.

Click illustration to view:

Application Profiles needed for content provisioning

Other attachments (previous version: 2009)