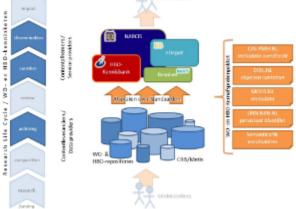

The orange arrows in both illustrations represent the Application profiles involved for content provisioning.

Click illustration to view:

Application Profiles needed for content provisioning

Other attachments (previous version: 2009)